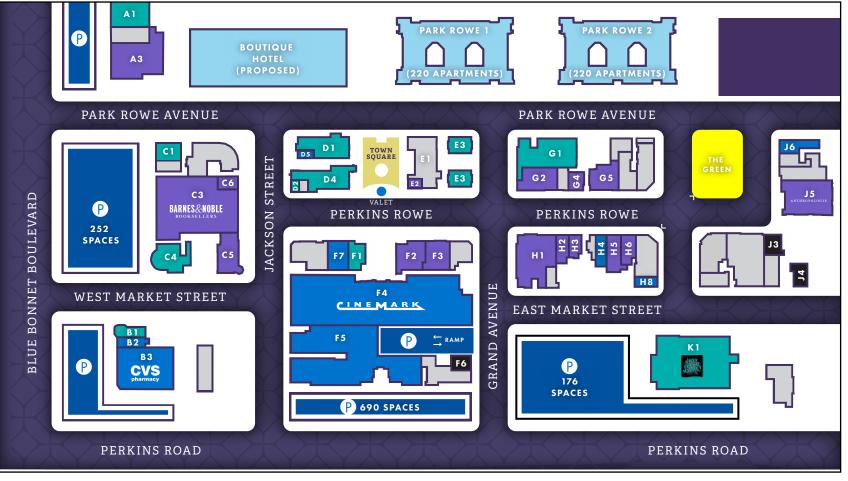

# PROPERTY MAP

### SHOPPING

G5 Peregrin's Home Store

H5 Shades

H1 Z Gallerie

E2 Sunglass Hut

F2 Urban Outfitters

- G2 Altar'd State
- C5 Alumni Hall
- J5 Anthropologie
- H2 Apricot Lane
- C3 Barnes & Noble
- C6 Beautiful Butterfly
- H3 Francesca's
- F3 Frock Candy
- G4 The Impeccable Pig
- H6 Kendra Scott
- A3 Orvis

### DINING

- E3 Bin 77
- D4 California Pizza Kitch
- A1 ROUJ Creole
- K1 The Fresh Market
- F1 Jinya Ramen Bar
- C4 La Madeleine
- D2 Rock N Pops
- B1 Starbucks
- G1 Texas de Brazil
- C1 Zoes Kitchen

### **SERVICES**

- F4 Cinemark Theatre
- **B3** CVS Pharmacy
- H4 Drybar
- **B2** FedEx Kinko's
- D5 Hair Club (2nd Floor)
- F5 LA Fitness
- H8 NeuBody Cryotherapy
- J6 Paris Parker
- F7 Venetian Nail Spa