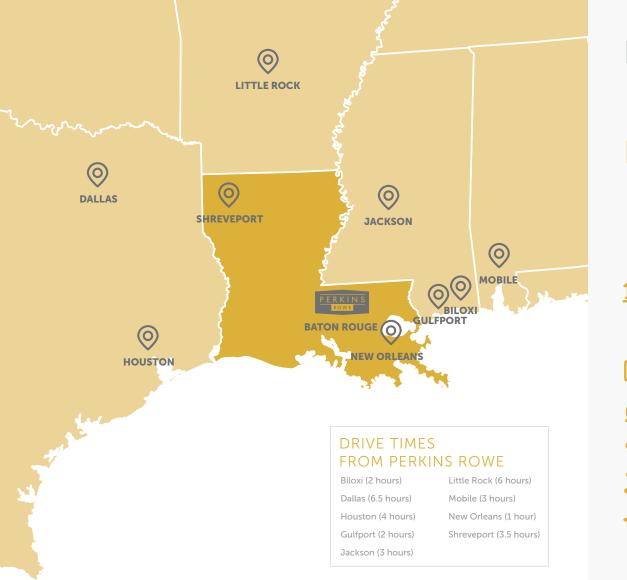

ROUGE'S LIFESTYLE DESTINATION

# WELCOME

Perkins Rowe is an unparalleled mixed-use development in the heart of Baton Rouge's high-end shopping district. Featuring premier retailers, desirable dining options, and a diverse entertainment line-up — all within a socially-driven scene — Perkins Rowe is an ideal attraction for the area's most selective clientele.

Tree-lined streets and historic Louisiana oaks help create the unique personality of this walkable neighborhood spread of over 847,000 square feet. Capped off by 135,000 square feet of Class A office space, 160,000 square feet of medical office, 375,000 square feet of retail space, and 646 multifamily residential units, Perkins Rowe is Baton Rouge's only destination where people can shop, dine, live and work. ROWE

# MARKET OVERVIEW



### BATON ROUGE 838,343 POPULATION (2019) ECONOMIC DRIVERS

- Petrochemical/Oil
  Government
  Biomedical
  Healthcare
  Agriculture
  - Software Development
  - 🔾 Tourism
  - Higher Education

### CORPORATIONS IN BATON ROUGE

















4

MARKET OVERVIEW





### Baton Rouge Business Climate Rankings

SOURCED: KPMG, Area Development & Business Facilities

|                                                              | 0000 |   |   |
|--------------------------------------------------------------|------|---|---|
| Cost-Friendly Business<br>Location Among<br>Mid-Sized Cities | ;    | # | 1 |
| Competitive States for<br>Business Costs                     |      | # | 1 |
| Top 10 Regional "South<br>MSAs                               | ٦″   | # | 1 |
| Top Ranked Quality<br>of Life S