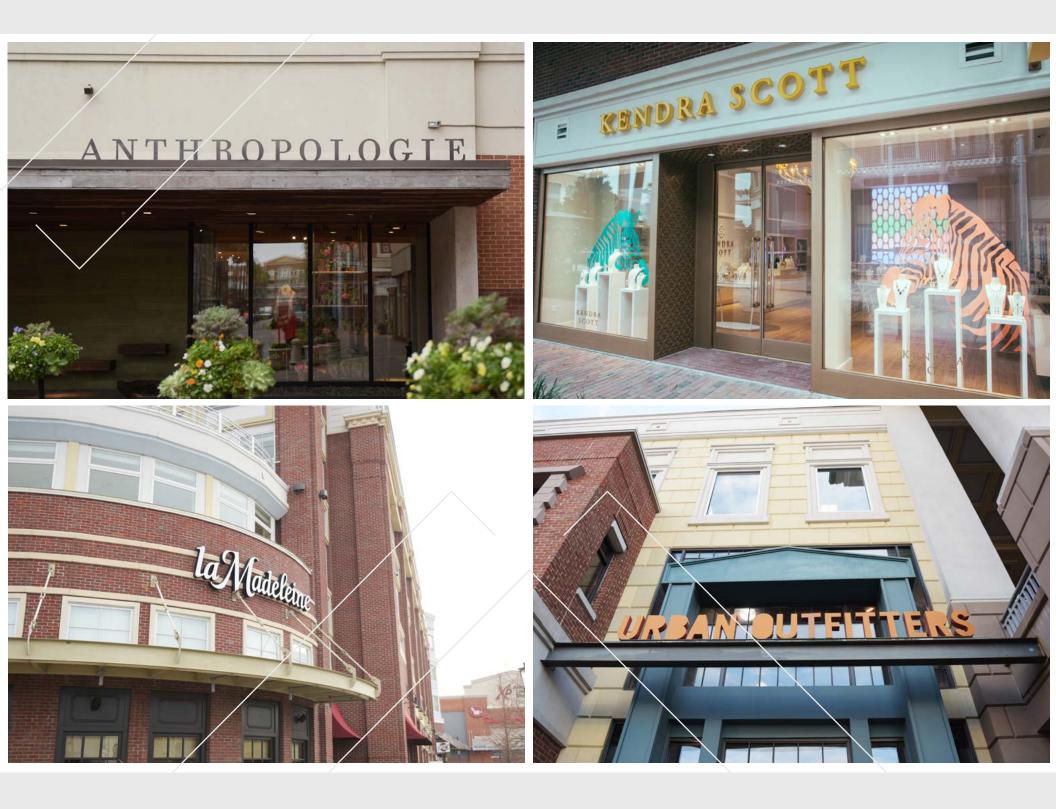

### SHOPPING

G5 Peregrin's Home Store

H5 Shades

H1 Z Gallerie

E2 Sunglass Hut

F2 Urban Outfitters

- G2 Altar'd State
- C5 Alumni Hall
- J5 Anthropologie
- H2 Apricot Lane
- C3 Barnes & Noble
- C6 Beautiful Butterfly
- H3 Francesca's
- F3 Frock Candy
- G4 The Impeccable Pig
- H6 Kendra Scott
- A3 Orvis

# SHOPPING

From national brands such as Anthropologie and Urban Outfitters, to locally-based and sought after boutiques such as Frock Candy and Apricot Lane, Perkins Rowe brings together a unique blend of more than 28 retailers. Every retailer within Perkins Rowe caters to a distinct variety of lifestyles, tastes and spending habits.

#### ANTHROPOLOGIE

ORVIS<sup>®</sup> ROD AND TACKLE

BARNES ROBLE

Z GALLERIE

**URBAN OUTFITTERS** 

ALTAR'O STATE

francesca's

Frock Candy