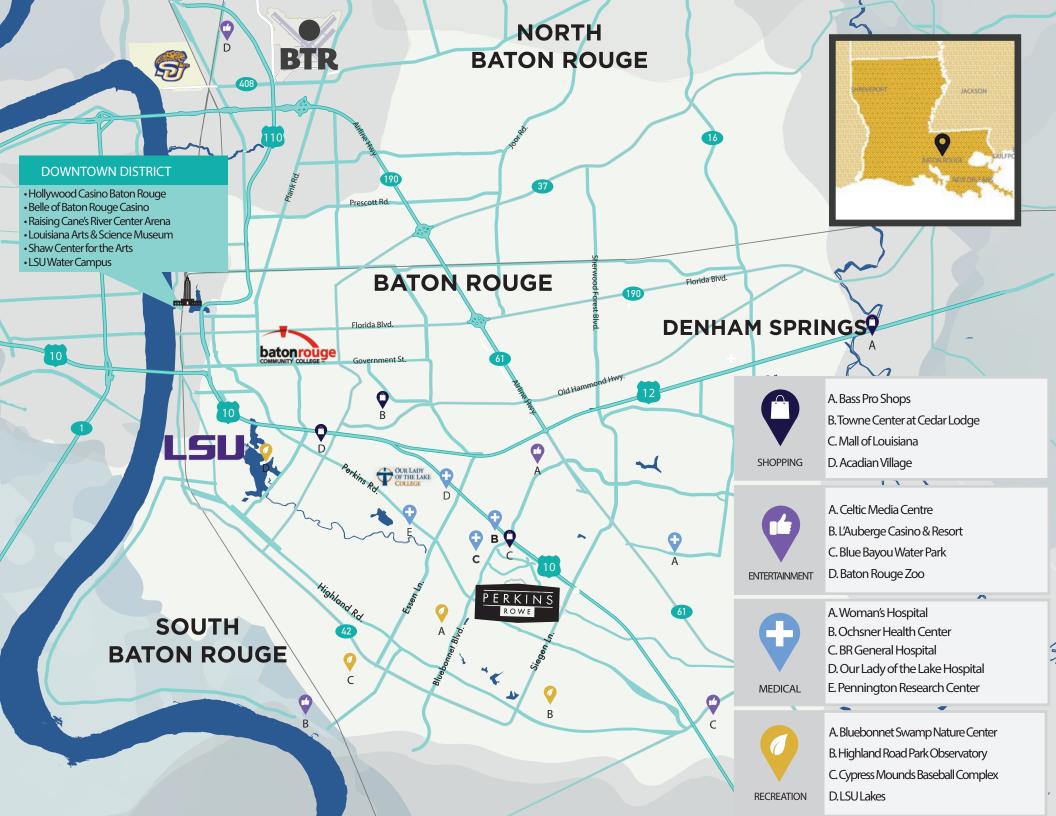

## PERKINS ROWE CORRIDOR

# Image: Original system3 MILE

# 64,800 \$96,936 28,391 POPULATION AVG HH INCOME HH COUNT

56,174 TOTAL EMPLOYEE ANY COLLEGE 75.1% WHITE COLLAR 70.3%

Image: Second state5 MILE

147,463 \$92,207 66,520 POPULATION AVG HH INCOME HH COUNT

130,148 TOTAL EMPLOYEES ANY COLLEGE 74.8% WHITE COLLAR 69.1%

**O** TRADE AREA 367,606 \$81,924 153,333 POPULATION AVG HH INCOME HH COUNT

247,108 TOTAL EMPLOYEES

ANY COLLEGE 66.7% WHITE COLLAR 65.2%