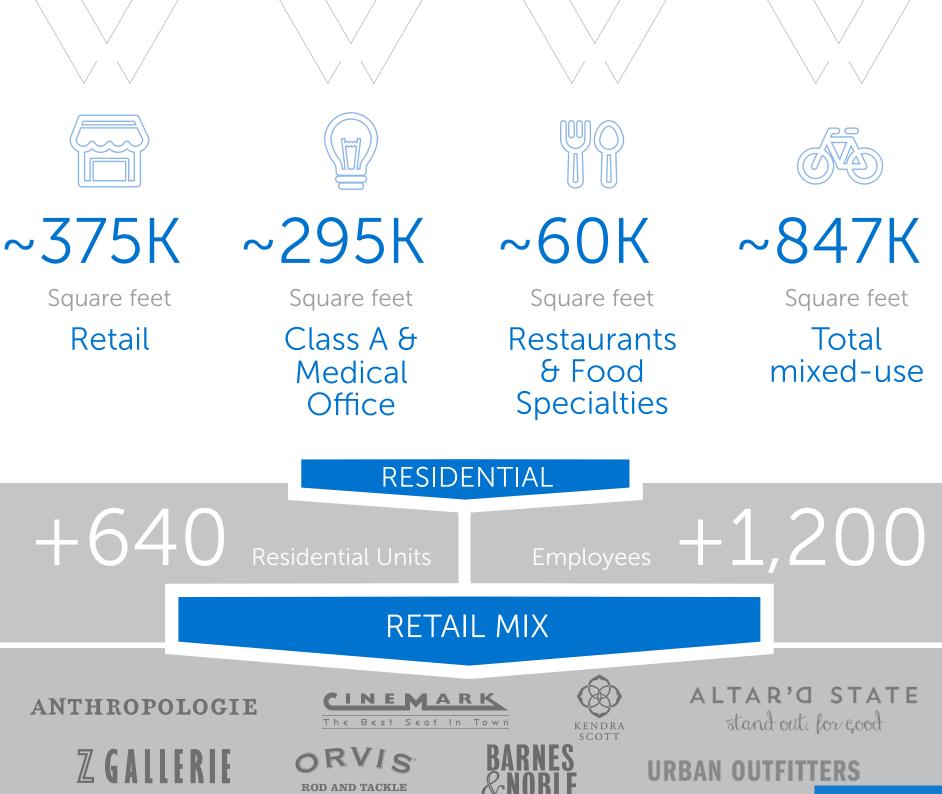

Tree-lined streets and historic Louisiana oaks help create the unique personality of this walkable neighborhood spread of over 847,000 square feet. Capped off by 135,000 square feet of Class A office space, 160,000 square feet of medical office, 375,000 square feet of retail space, and 646 multifamily residential units, Perkins Rowe is Baton Rouge's only destination where people can shop, dine, live and work. ROWE

# LIVING

As a true urban-life community with 646 multifamily units, Perkins Rowe provides residents with a full slate of modern lifestyle amenities. Shopping, dining, entertainment, green space, community – the list is endless. Perkins Rowe places your lifestyle at your fingertips.