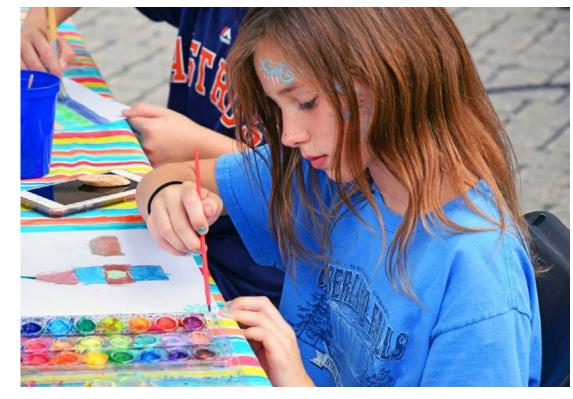

#### PERKINS ROWE ARTS FESTIVAL

In collaboration with The Arts Council of Greater Baton Rouge, we put on a two-day arts festival comprised of different mediums of art, performances, and more!

#### SANTA ROCKS THE ROWE

With +5,000 attendees, this event is held on a merry and bright Louisiana Saturday night before the holidays. Free carriage rides, a visit from Santa, face painting and more make this event a family-friendly winter wonderland.