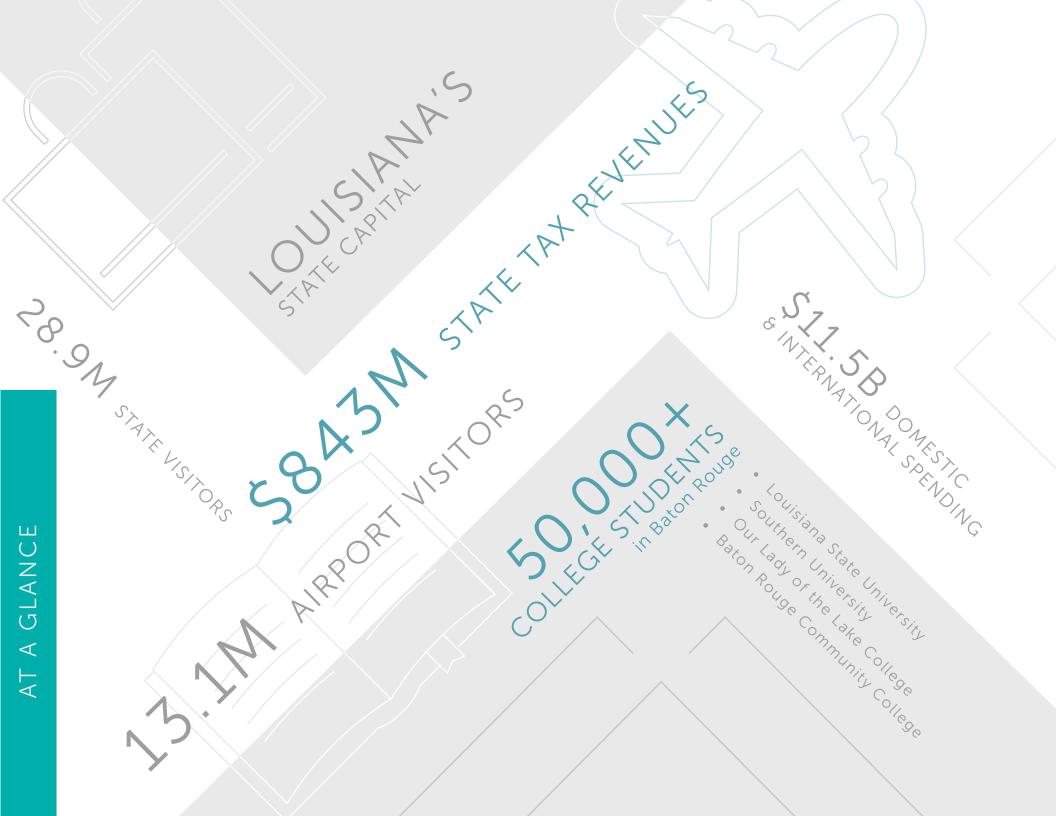

### BATON ROUGE 838,343 POPULATION (2019) ECONOMIC DRIVERS

- Petrochemical/Oil
  Government
  Biomedical
  Healthcare
  Agriculture
  - Software Development
  - 🔾 Tourism
  - Higher Education

### CORPORATIONS IN BATON ROUGE

4

MARKET OVERVIEW

### Baton Rouge Business Climate Rankings

SOURCED: KPMG, Area Development & Business Facilities

|                                                              | 0000 |   |   |
|--------------------------------------------------------------|------|---|---|
| Cost-Friendly Business<br>Location Among<br>Mid-Sized Cities | ;    | # | 1 |
| Competitive States for<br>Business Costs                     |      | # | 1 |
| Top 10 Regional "South<br>MSAs                               | ٦″   | # | 1 |
| Top Ranked Quality<br>of Life States                         |      | # | 4 |
| Top States for Doing<br>Business                             |      | # | 5 |