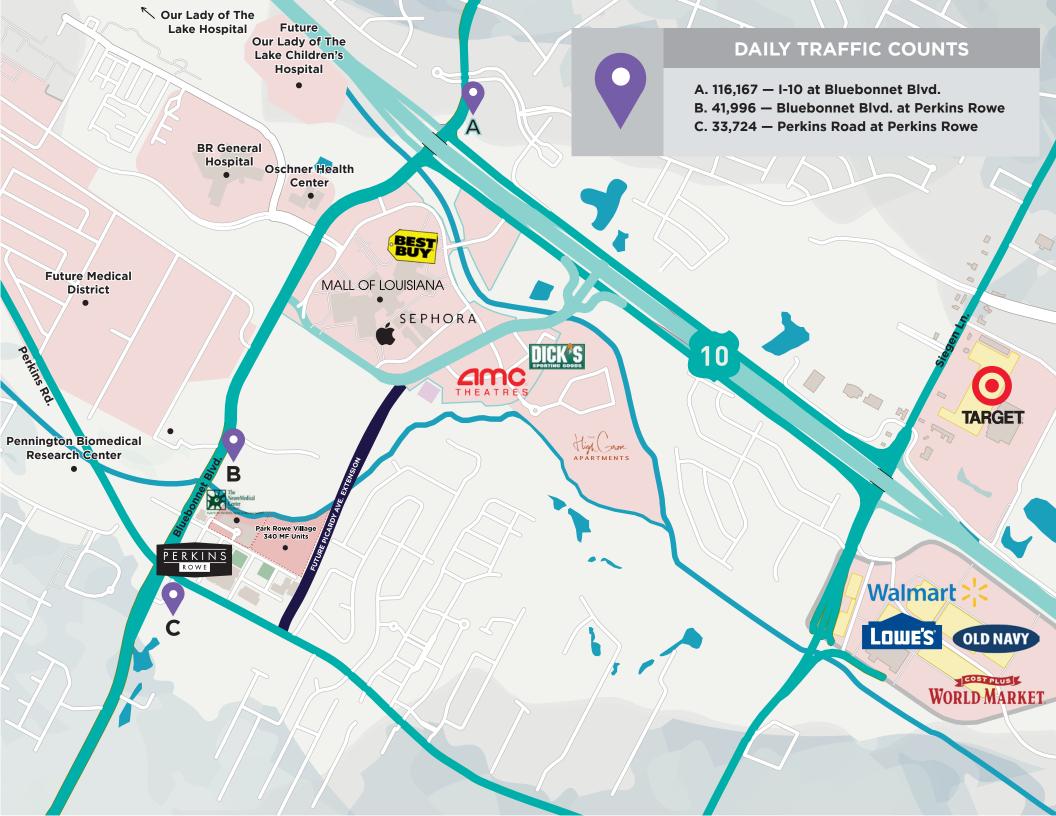

- Higher Education

### CORPORATIONS IN BATON ROUGE

















4

MARKET OVERVIEW





### Baton Rouge Business Climate Rankings

SOURCED: KPMG, Area Development & Business Facilities

|                                                              | 0000 |   |   |
|--------------------------------------------------------------|------|---|---|
| Cost-Friendly Business<br>Location Among<br>Mid-Sized Cities | ;    | # | 1 |
| Competitive States for<br>Business Costs                     |      | # | 1 |
| Top 10 Regional "South<br>MSAs                               | ٦″   | # | 1 |
| Top Ranked Quality<br>of Life States                         |      | # | 4 |
| Top States for Doing<br>Business                             |      | # | 5 |

. . . . . . .





## PERKINS ROWE CORRIDOR



# Image: Original system3 MILE

# 64,800 \$96,936 28,391 POPULATION AVG HH INCOME HH COUNT

56,174 TOTAL EMPLOYEE ANY COLLEGE 75.1% WHITE COLLAR 70.3%

Image: Second state5 MILE

147,463 \$92,207 66,520 POPULATION AVG HH INCOME HH COUNT

130,148 TOTAL EMPLOYEES ANY COLLEGE 74.8% WHITE COLLAR 69.1%

**O** TRADE AREA 367,606 \$81,924 153,333 POPULATION AVG HH INCOME HH COUNT

247,108 TOTAL EMPLOYEES

ANY COLLEGE 66.7% WHITE COLLAR 65.2%





# PROPERTY OVERVIEW







PROPERTY OVERVIEW | 12



# PROPERTY MAP



### SHOPPING

G5 Peregrin's Home Store

H5 Shades

H1 Z Gallerie

E2 Sunglass Hut

F2 Urban Outfitters

- G2 Altar'd State
- C5 Alumni Hall
- J5 Anthropologie
- H2 Apricot Lane
- C3 Barnes & Noble
- C6 Beautiful Butterfly
- H3 Francesca's
- F3 Frock Candy
- G4 The Impeccable Pig
- H