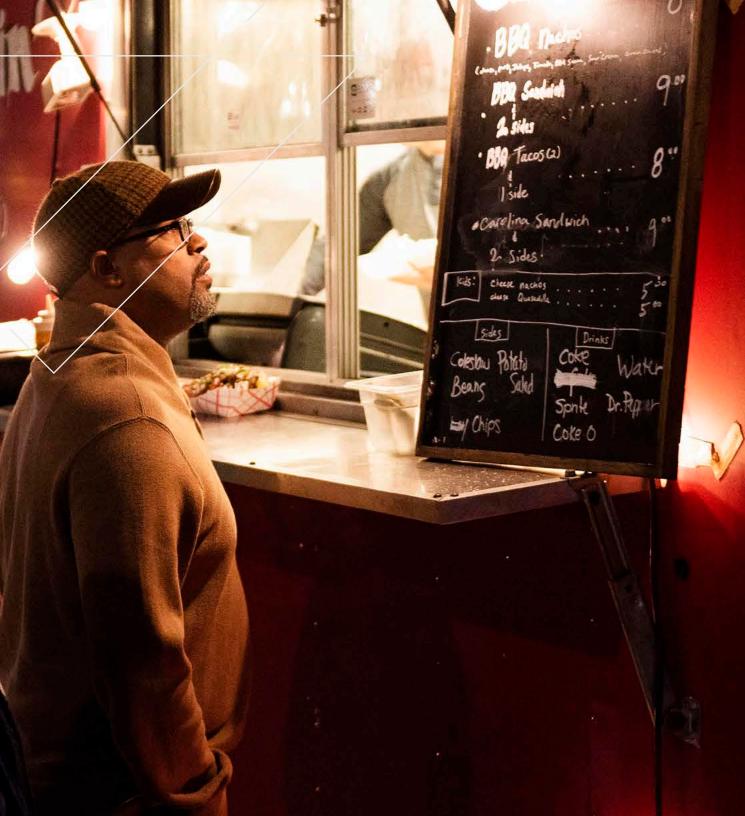

#### FOOD TRUCK ROUND UP

Curb your cravings with our much-anticpated culinary event each quarter! With over 10-12 participating food trucks, there's sure to be something to tempt your taste buds!